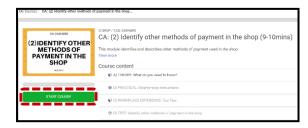

 Enter your username and password Click on 'SIGN IN"

eFront will open on the "MY COURSES" page, with a list of modules assigned to you

The course catalogue has 2 "VIEWS"

- 2. Click on the chosen module to start
- 2.1. Click on "START COURSE" to start with the first unit, A)

2.2. The module will start with Unit A). Work through the unit and click on "COMPLETE AND CONTINUE"

All units, A), B), C), D) must be completed sequentially however, you can revisit completed units

The purpose of the "E) FEEDBACK" unit is to provide you with a platform to give feedback on, and score the module