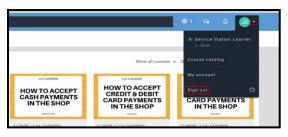

All completed modules show a green "COMPLETED" and a green bar below (next to) the module

Progress within a module is shown as a shorter green line (in progress) below (next to) the module

3. If you want to logout, click on the "ARROW "pointing down next to your initials in the top right corner then click on "SIGN OUT"