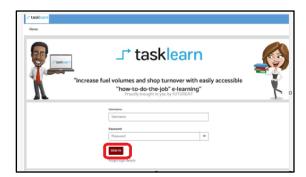

## HOW TO LOGIN AND COMPLETE A MODULE ON A LAPTOP/DESKTOP

- To complete courses on a desktop or laptop you do not need to download an app or software.
- You will use your internet web browser ( we recommend using google chrome).

## Follow these steps to start completing your courses or modules:

- Open your web browser
- Below is a list of all 'tasklearn' web links. Choose the link that belongs to your oil company to access your 'tasklearn' home page:
- AFGRI <a href="https://afgriretail.futurent.efrontlearning.com">https://afgriretail.futurent.efrontlearning.com</a>
- ASTRON ENERGY- https://astronenergy.futurent.efrontlearning.com
- BP https://bp.futurent.efrontlearning.com
- ENGEN <a href="https://engine.futurent.efrontlearning.com">https://engine.futurent.efrontlearning.com</a>
- HINTERLAND FUELS https://hinterlandfuels.futurent.efrontlearning.com
- HINTERLAND RETAIL <a href="https://hinterlandretail.futurent.efrontlearning.com">https://hinterlandretail.futurent.efrontlearning.com</a>
- MBT https://mbt.futurent.efrontlearning.com
- SASOL <a href="https://sasol.futurent.efrontlearning.com">https://sasol.futurent.efrontlearning.com</a>
- SHELL <a href="https://shell.futurent.efrontlearning.com">https://shell.futurent.efrontlearning.com</a>
- TOTALENERGIES <a href="https://total.futurent.efrontlearning.com">https://total.futurent.efrontlearning.com</a>
- UNBRANDED SITES <a href="https://tasklearn.futurent.efrontlearning.com">https://tasklearn.futurent.efrontlearning.com</a>
- VIVA <a href="https://viva.futurent.efrontlearning.com">https://viva.futurent.efrontlearning.com</a>
- ZANRAY <a href="https://zanray.futurent.efrontlearning.com">https://zanray.futurent.efrontlearning.com</a>

 Enter your username and password Click on 'SIGN IN"

eFront will open on the "MY COURSES" page, with a list of modules assigned to you

The course catalogue has 2 "VIEWS"

- 2. Click on the chosen module to start
- 2.1. Click on "START COURSE" to start with the first unit, A)