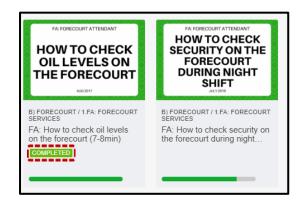

All completed modules show a green "COMPLETED" and a green bar below (next to) the module

Progress within a module is shown as a shorter green line (in progress) below (next to) the module

3. If you want to logout, click on the "ARROW "pointing down next to your initials in the top right corner then click on "SIGN OUT"