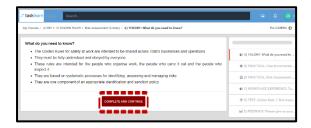

2.2. The module will start with Unit A). Work through the unit and click on "COMPLETE AND CONTINUE"

All units, A), B), C), D) must be completed sequentially however, you can revisit completed units

The purpose of the "E) FEEDBACK" unit is to provide you with a platform to give feedback on, and score the module