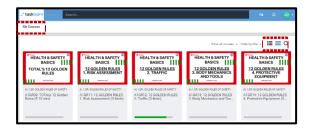

 Enter your username and password Click on 'SIGN IN"

eFront will open on the "MY COURSES" page, with a list of modules assigned to you

The course catalogue has 2 "VIEWS"

- 2. Click on the chosen module to start
- 2.1. Click on "START COURSE" to start with the first unit, A)

All completed modules show a green "COMPLETED" and a green bar below (next to) the module

Progress within a module is shown as a shorter green line (in progress) below (next to) the module

3. If you want to logout, click on the "ARROW "pointing down next to your initials in the top right corner then click on "SIGN OUT"